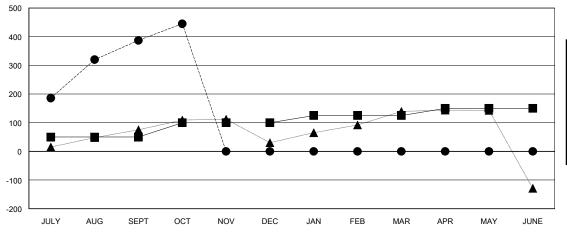

## GOALS AND ACTUAL MEMBERS CUMULATIVE

| -■- MEMBER GROWTH NET GOA | - 🔳 - | EMBER GROWTH NET GOAL |
|---------------------------|-------|-----------------------|
|---------------------------|-------|-----------------------|

- ■ - MEMBER GROWTH ACTUAL

- ▲ - LAST YEAR MEMBERSHIP ACTUAL

Results as of: 10/31/2023

| DROPPED CLUBS: 0 |    |
|------------------|----|
| DROPPED MEMBERS  |    |
| DECEASED         | 1  |
| CLUB CANCELLED   | 0  |
| OTHER            | 82 |
| TOTAL            | 83 |

## District 320 G

GMT: LOCATION INDIA GMT CA

| Clubs                 |               |           |               | Members               |                       |                         |                                                    |
|-----------------------|---------------|-----------|---------------|-----------------------|-----------------------|-------------------------|----------------------------------------------------|
| RESULTS FOR 2023-2024 |               |           |               | RESULTS FOR 2023-2024 |                       |                         |                                                    |
| QUARTER               | NEW CLUB GOAL | NEW CLUBS | DROPPED CLUBS | QUARTER MEMBE         | ER GROWTH NET<br>GOAL | MEMBER GROWTH<br>ACTUAL | DROPPED<br>MEMBERS ACTUAL<br>(including transfers) |
| JULY/AUG/SEPT         | 2             | 9         | 0             | JULY/AUG/SEPT         | 50                    | 500                     | 78                                                 |
| OCT/NOV/DEC           | 0             | 1         | 0             | OCT/NOV/DEC           | 50                    | 63                      | 5                                                  |
| JAN/FEB/MAR           | 3             | 0         | 0             | JAN/FEB/MAR           | 25                    | 0                       | 0                                                  |
| APR/MAY/JUNE          | 0             | 0         | 0             | APR/MAY/JUNE          | 25                    | 0                       | 0                                                  |