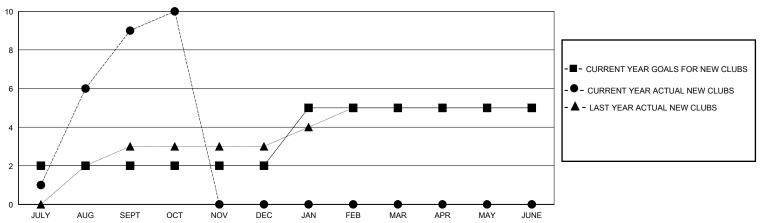

## GOALS AND ACTUAL NEW CLUBS CUMULATIVE

## District 320 G

GMT: LOCATION INDIA GMT CA

| Clubs                 |               |           |               | Members               |                       |                         |                                                    |
|-----------------------|---------------|-----------|---------------|-----------------------|-----------------------|-------------------------|----------------------------------------------------|
| RESULTS FOR 2023-2024 |               |           |               | RESULTS FOR 2023-2024 |                       |                         |                                                    |
| QUARTER               | NEW CLUB GOAL | NEW CLUBS | DROPPED CLUBS | QUARTER MEMBE         | ER GROWTH NET<br>GOAL | MEMBER GROWTH<br>ACTUAL | DROPPED<br>MEMBERS ACTUAL<br>(including transfers) |
| JULY/AUG/SEPT         | 2             | 9         | 0             | JULY/AUG/SEPT         | 50                    | 500                     | 78                                                 |
| OCT/NOV/DEC           | 0             | 1         | 0             | OCT/NOV/DEC           | 50                    | 63                      | 5                                                  |
| JAN/FEB/MAR           | 3             | 0         | 0             | JAN/FEB/MAR           | 25                    | 0                       | 0                                                  |
| APR/MAY/JUNE          | 0             | 0         | 0             | APR/MAY/JUNE          | 25                    | 0                       | 0                                                  |